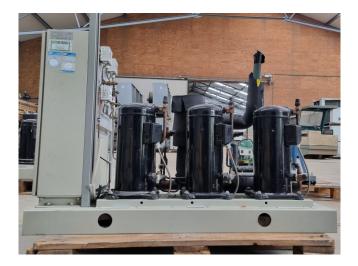

### Used Copeland ZB38KCE-TFD-551 (x3)

Used Copeland ZB38KCE-TFD-551 (x3) scroll compressors on Freon. Complete with a suction accumulator, pressure and safety switches, condensing pressure switches and a control cabinet. The compressors have a total displacement of 43,2 m<sup>3</sup>/h. \*Why choose for HOSBV? Were not only the largest used refrigeration specialist in Europe, but also, we deliver all equipment including an extensive test, warranty and industrial cleaning. \*Optional we can also perform a new paint job and arrange the logistics.