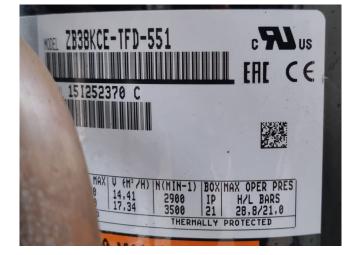

### Copeland ZB38KCE-TFD-551 (x3)

### **Specifications**

| Brand                    | Copeland             |
|--------------------------|----------------------|
| Туре                     | ZB38KCE-TFD-551 (x3) |
| Refrigerant              | Freon                |
| kW at +10ºC/+40ºC        | 55,8                 |
| kW at 0ºC/+40ºC          | 38,9                 |
| kW at -5ºC/+40ºC         | 32,1                 |
| kW at -10ºC/+40ºC        | 26,3                 |
| kW at -20ºC/+40ºC        | 17,0                 |
| On steel base frame      | 1                    |
| Pressure safety switches | ✓                    |
| Hp/Lp/Op                 |                      |
| Condensing pressure      | ✓                    |
| switches                 |                      |
| Suction accumulator      | ✓                    |
| Sight Glass              | ✓                    |
| Control panel            | ✓                    |
| m3 / h                   | 43,2                 |
| Remarks                  | Y.o.b. 2004          |
| Package / Rack           | ✓                    |
| Sizes                    | 1350x750x1100 mm     |
|                          | (LxWxH)              |
| Stock                    | 1                    |
|                          |                      |