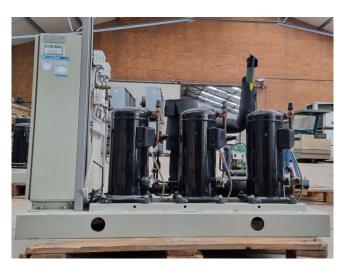

### Used Copeland ZB38KCE-TFD-551 (x3)

Used Copeland ZB38KCE-TFD-551 (x3) scroll compressors on Freon. Complete with a suction accumulator, pressure and safety switches, condensing pressure switches and a control cabinet. The compressors have a total displacement of 43,2 m<sup>3</sup>/h. \*Why choose for HOSBV? Were not only the largest used refrigeration specialist in Europe, but also, we deliver all equipment including an extensive test, warranty and industrial cleaning. \*Optional we can also perform a new paint job and arrange the logistics.