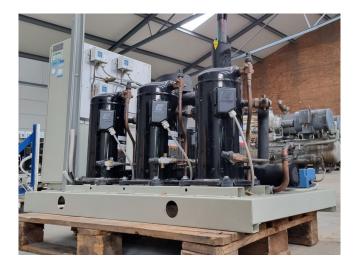

### Used Copeland ZB38KCE-TFD-551 (x3)

Used Copeland ZB38KCE-TFD-551 (x3) scroll compressors on Freon. Complete with a suction accumulator, pressure and safety switches, condensing pressure switches and a control cabinet. The compressors have a total displacement of 43,2 m<sup>3</sup>/h. \*Why choose for HOSBV? Were not only the largest used refrigeration specialist in Europe, but also, we deliver all equipment including an extensive test, warranty and industrial cleaning. \*Optional we can also perform a new paint job and arrange the logistics.