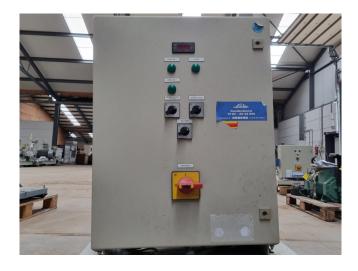

### Used Copeland ZB38KCE-TFD-551 (x3)

Used Copeland ZB38KCE-TFD-551 (x3) scroll compressors on Freon. Complete with a suction accumulator, pressure and safety switches, condensing pressure switches and a control cabinet. The compressors have a total displacement of 43,2 m<sup>3</sup>/h. \*Why choose for HOSBV? Were not only the largest used refrigeration specialist in Europe, but also, we deliver all equipment including an extensive test, warranty and industrial cleaning. \*Optional we can also perform a new paint job and arrange the logistics.