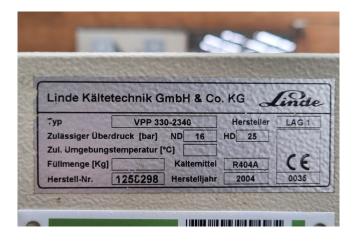

### **Specifications**

| Brand                    | Copeland             |
|--------------------------|----------------------|
| Туре                     | ZB38KCE-TFD-551 (x3) |
| Refrigerant              | Freon                |
| kW at +10ºC/+40ºC        | 55,8                 |
| kW at 0ºC/+40ºC          | 38,9                 |
| kW at -5ºC/+40ºC         | 32,1                 |
| kW at -10ºC/+40ºC        | 26,3                 |
| kW at -20ºC/+40ºC        | 17,0                 |
| On steel base frame      | 1                    |
| Pressure safety switches | ✓                    |
| Hp/Lp/Op                 |                      |
| Condensing pressure      | ✓                    |
| switches                 |                      |
| Suction accumulator      | ✓                    |
| Sight Glass              | ✓                    |
| Control panel            | ✓                    |
| m3 / h                   | 43,2                 |
| Remarks                  | Y.o.b. 2004          |
| Package / Rack           | ✓                    |
| Sizes                    | 1350x750x1100 mm     |
|                          | (LxWxH)              |
| Stock                    | 1                    |
|                          |                      |

### Used Copeland ZB38KCE-TFD-551 (x3)

Used Copeland ZB38KCE-TFD-551 (x3) scroll compressors on Freon. Complete with a suction accumulator, pressure and safety switches, condensing pressure switches and a control cabinet. The compressors have a total displacement of 43,2 m<sup>3</sup>/h. \*Why choose for HOSBV? Were not only the largest used refrigeration specialist in Europe, but also, we deliver all equipment including an extensive test, warranty and industrial cleaning. \*Optional we can also perform a new paint job and arrange the logistics.