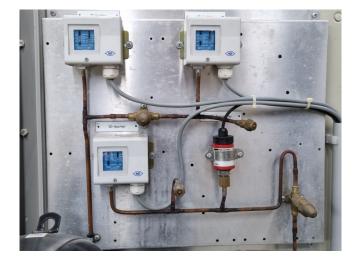

### Used Copeland ZB38KCE-TFD-551 (x3)

Used Copeland ZB38KCE-TFD-551 (x3) scroll compressors on Freon. Complete with a suction accumulator, pressure and safety switches, condensing pressure switches and a control cabinet. The compressors have a total displacement of 43,2 m<sup>3</sup>/h. \*Why choose for HOSBV? Were not only the largest used refrigeration specialist in Europe, but also, we deliver all equipment including an extensive test, warranty and industrial cleaning. \*Optional we can also perform a new paint job and arrange the logistics.