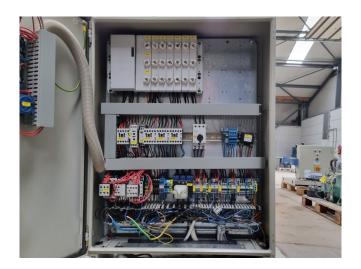

### Used Copeland ZB38KCE-TFD-551 (x3)

Used Copeland ZB38KCE-TFD-551 (x3) scroll compressors on Freon. Complete with a suction accumulator, pressure and safety switches, condensing pressure switches and a control cabinet. The compressors have a total displacement of 43,2 m<sup>3</sup>/h. \*Why choose for HOSBV? Were not only the largest used refrigeration specialist in Europe, but also, we deliver all equipment including an extensive test, warranty and industrial cleaning. \*Optional we can also perform a new paint job and arrange the logistics.