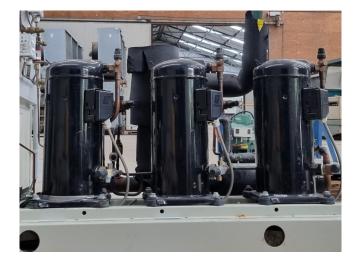

### Used Copeland ZB38KCE-TFD-551 (x3)

Used Copeland ZB38KCE-TFD-551 (x3) scroll compressors on Freon. Complete with a suction accumulator, pressure and safety switches, condensing pressure switches and a control cabinet. The compressors have a total displacement of 43,2 m<sup>3</sup>/h. \*Why choose for HOSBV? Were not only the largest used refrigeration specialist in Europe, but also, we deliver all equipment including an extensive test, warranty and industrial cleaning. \*Optional we can also perform a new paint job and arrange the logistics.