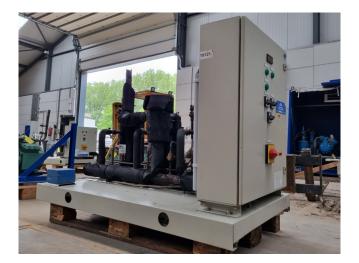

### Used Copeland ZB38KCE-TFD-551 (x3)

Used Copeland ZB38KCE-TFD-551 (x3) scroll compressors on Freon. Complete with a suction accumulator, pressure and safety switches, condensing pressure switches and a control cabinet. The compressors have a total displacement of 43,2 m<sup>3</sup>/h. \*Why choose for HOSBV? Were not only the largest used refrigeration specialist in Europe, but also, we deliver all equipment including an extensive test, warranty and industrial cleaning. \*Optional we can also perform a new paint job and arrange the logistics.