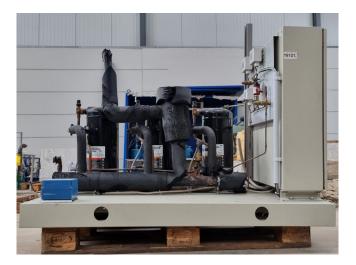

### Used Copeland ZB38KCE-TFD-551 (x3)

Used Copeland ZB38KCE-TFD-551 (x3) scroll compressors on Freon. Complete with a suction accumulator, pressure and safety switches, condensing pressure switches and a control cabinet. The compressors have a total displacement of 43,2 m<sup>3</sup>/h. \*Why choose for HOSBV? Were not only the largest used refrigeration specialist in Europe, but also, we deliver all equipment including an extensive test, warranty and industrial cleaning. \*Optional we can also perform a new paint job and arrange the logistics.